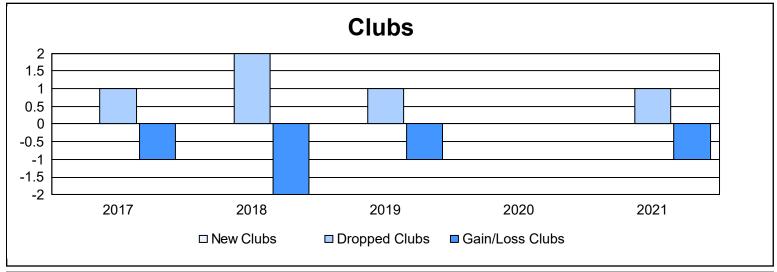

District 26 M1 As of June 2021 Cumulative

| Year      | New<br>Clubs | Dropped<br>Clubs | Gain/<br>Loss<br>Clubs | New<br>Members | Charter<br>Members | Reinstate<br>Members | Transfer<br>Members | Total<br>Member<br>Added | Total<br>Members<br>Dropped | Gain/<br>Loss<br>Members |
|-----------|--------------|------------------|------------------------|----------------|--------------------|----------------------|---------------------|--------------------------|-----------------------------|--------------------------|
| 2016-2017 | 0            | 1                | -1                     | 110            | 0                  | 8                    | 2                   | 120                      | 174                         | -54                      |
| 2017-2018 | 0            | 2                | -2                     | 136            | 0                  | 10                   | 5                   | 151                      | 180                         | -29                      |
| 2018-2019 | 0            | 1                | -1                     | 48             | 0                  | 8                    | 2                   | 58                       | 108                         | -50                      |
| 2019-2020 | 0            | 0                | 0                      | 120            | 0                  | 9                    | 1                   | 130                      | 126                         | 4                        |
| 2020-2021 | 0            | 1                | -1                     | 95             | 0                  | 10                   | 2                   | 107                      | 117                         | -10                      |
| Average   | 0            | 1                | -1                     | 102            | 0                  | 9                    | 2                   | 113                      | 141                         | -28                      |