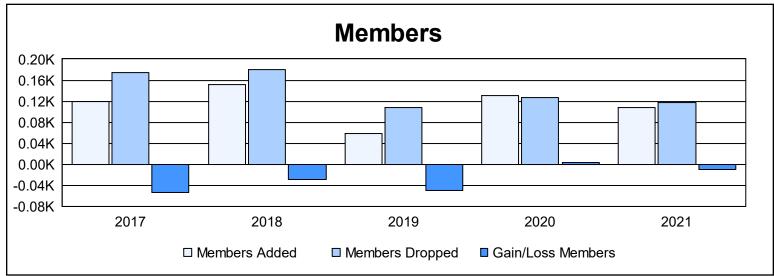

District 26 M1 As of June 2021 Cumulative

| Year      | New<br>Clubs | Dropped<br>Clubs | Gain/<br>Loss<br>Clubs | New<br>Members | Charter<br>Members | Reinstate<br>Members | Transfer<br>Members | Total<br>Member<br>Added | Total<br>Members<br>Dropped | Gain/<br>Loss<br>Members |
|-----------|--------------|------------------|------------------------|----------------|--------------------|----------------------|---------------------|--------------------------|-----------------------------|--------------------------|
| 2016-2017 | 0            | 1                | -1                     | 110            | 0                  | 8                    | 2                   | 120                      | 174                         | -54                      |
| 2017-2018 | 0            | 2                | -2                     | 136            | 0                  | 10                   | 5                   | 151                      | 180                         | -29                      |
| 2018-2019 | 0            | 1                | -1                     | 48             | 0                  | 8                    | 2                   | 58                       | 108                         | -50                      |
| 2019-2020 | 0            | 0                | 0                      | 120            | 0                  | 9                    | 1                   | 130                      | 126                         | 4                        |
| 2020-2021 | 0            | 1                | -1                     | 95             | 0                  | 10                   | 2                   | 107                      | 117                         | -10                      |
| Average   | 0            | 1                | -1                     | 102            | 0                  | 9                    | 2                   | 113                      | 141                         | -28                      |